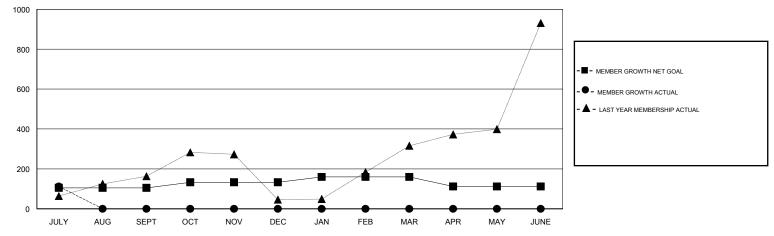

## GOALS AND ACTUAL MEMBERS CUMULATIVE

| DROPPED CLUBS: 0  DROPPED MEMBERS |    | 15 CLUBS OF 129 ADDED 1 OR MORE<br>NEW MEMBERS | GENDER DISTRIBUTION  MALE 3,287 (67.45%)  FEMALE 1,586 (32.55%)  Women Percentage Fiscal Year Goal: 37% |       |
|-----------------------------------|----|------------------------------------------------|---------------------------------------------------------------------------------------------------------|-------|
| DECEASED                          | 0  | CLICK HERE FOR CUMULATIVE                      | TOTAL FAMILY UNIT MEMBERS                                                                               | 1,968 |
| CLUB CANCELLED                    | 0  | MEMBERSHIP DATA                                |                                                                                                         | 1.000 |
| OTHER 47                          |    |                                                | FAMILY MEMBERS PAYING HALF DUES                                                                         | 1,066 |
| TOTAL                             | 47 |                                                |                                                                                                         |       |