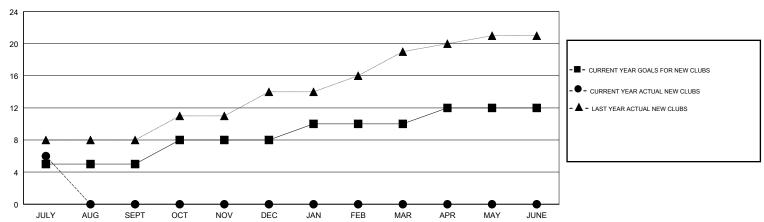

fers) |
| JULY/AUG/SEPT | 5             | 6         | 0             | JULY/AUG/SEPT         | 105                       | 160                     | 47                                           |
| OCT/NOV/DEC   | 3             | 0         | 0             | OCT/NOV/DEC           | 28                        | 0                       | 0                                            |
| JAN/FEB/MAR   | 2             | 0         | 0             | JAN/FEB/MAR           | 27                        | 0                       | 0                                            |
| APR/MAY/JUNE  | 2             | 0         | 0             | APR/MAY/JUNE          | -48                       | 0                       | 0                                            |

### GOALS AND ACTUAL NEW CLUBS CUMULATIVE



## GOALS AND ACTUAL MEMBERS CUMULATIVE



| DROPPED CLUBS: 0  DROPPED MEMBERS |    | 15 CLUBS OF 129 ADDED 1 OR MORE<br>NEW MEMBERS | GENDER DISTRIBUTION  MALE 3,287 (67.45%)  FEMALE 1,586 (32.55%)  Women Percentage Fiscal Year Goal: 37% |       |
|-----------------------------------|----|------------------------------------------------|---------------------------------------------------------------------------------------------------------|-------|
| DECEASED                          | 0  | CLICK HERE FOR CUMULATIVE                      | TOTAL FAMILY UNIT MEMBERS                                                                               | 1,968 |
| CLUB CANCELLED                    | 0  | MEMBERSHIP DATA                                |